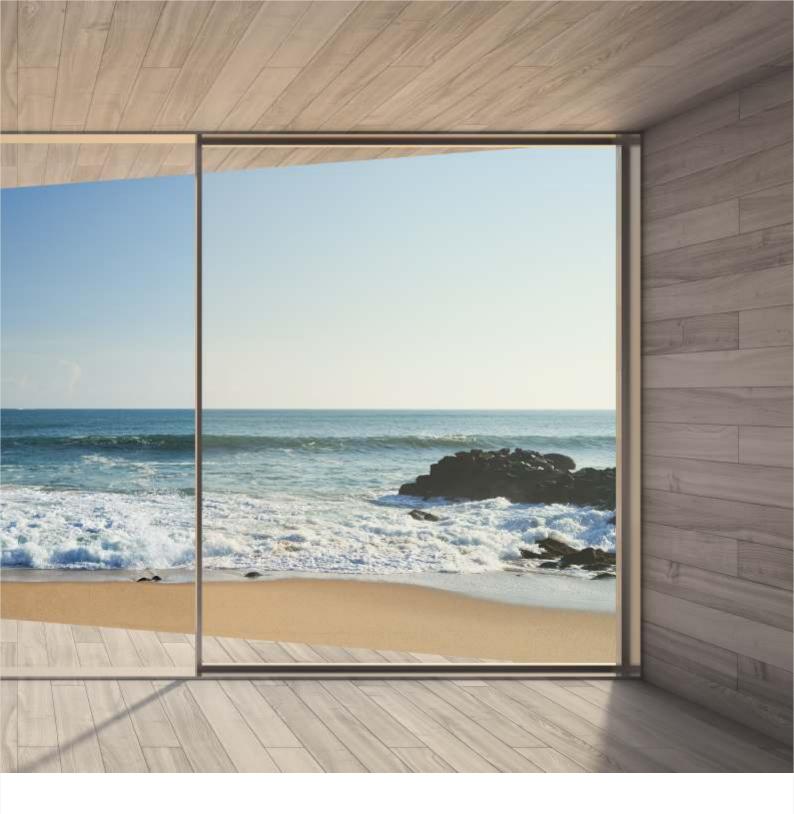

# **INSIDE HIDDEN**

Our clever design enables us to create a clean look hiding all mechanisms towards the inside.

# INSIDE & OUTSIDE HIDDEN

Concealed on either sides, windows that offer a complete seamless look of minimalist sophistication.

RAILING

If paired with a set of railing can make your windows much more safe and functional.