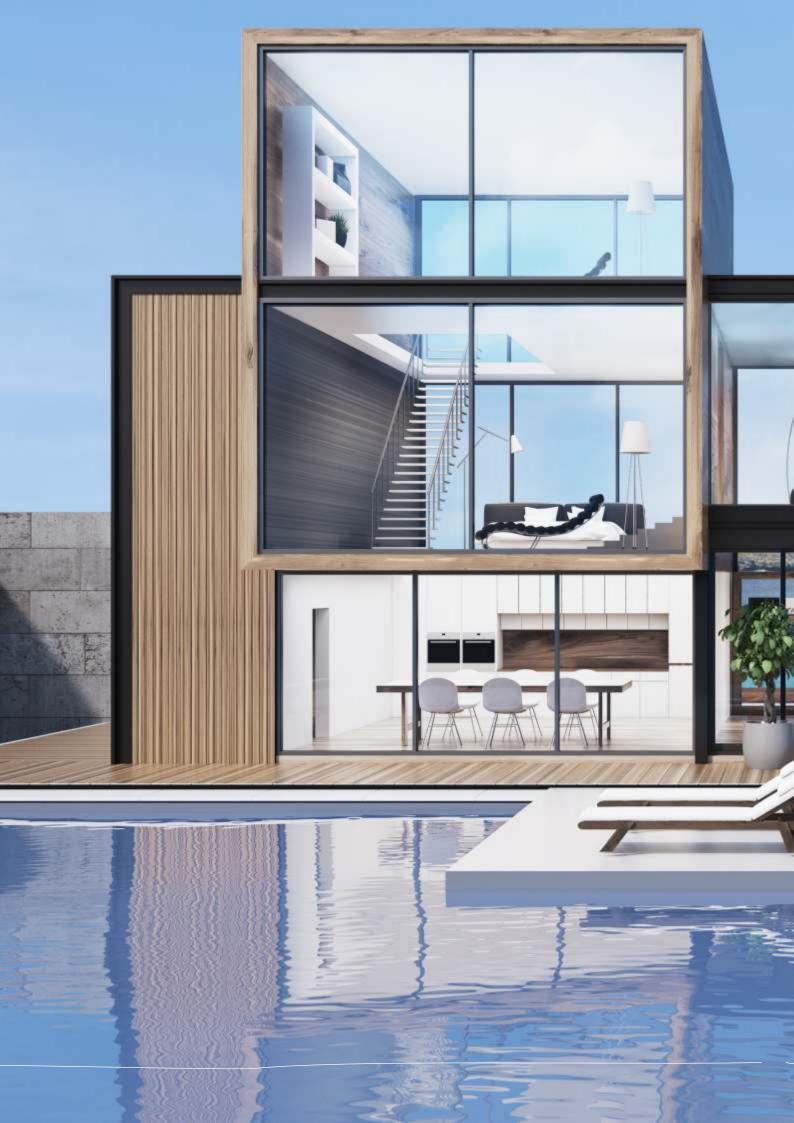

# **INSIDE HIDDEN**

Our clever design enables us to create a clean look hiding all mechanisms towards the inside.

# INSIDE & OUTSIDE HIDDEN

Concealed on either sides, windows that offer a complete seamless look of minimalist sophistication.

RAILING

If paired with a set of railing can make your windows much more safe and functional.