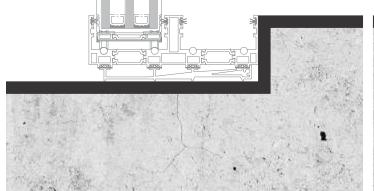

# **INSIDE HIDDEN**

Our clever design enables us to create a clean look hiding all mechanisms towards the inside.

# INSIDE & OUTSIDE HIDDEN

Concealed on either sides, windows that offer a complete seamless look of minimalist sophistication.

RAILING

If paired with a set of railing can make your windows much more safe and functional.