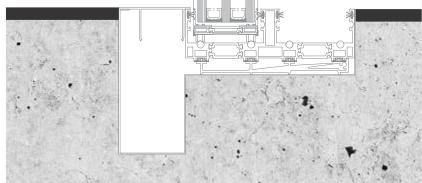

System **54** 

SAUC**54** System

Our products are designed by our internal research and development team and backed by expert service and supports.

Anodize-powder coating pvdf-wood effect possible anti bacterial powder Coating

1-2-3-4-5-6 track possible Glass thickness 54mm can be combined with lamination glass Various locking options possible Motorise option possible

Test report by international agency