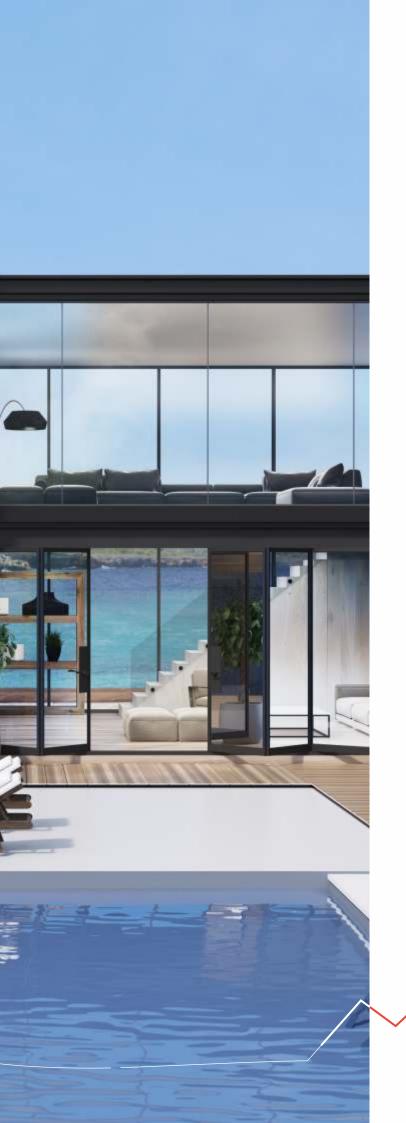

# **INSIDE HIDDEN**

Our clever design enables us to create a clean look hiding all mechanisms towards the inside.

# INSIDE & OUTSIDE HIDDEN

Concealed on either sides, windows that offer a complete seamless look of minimalist sophistication.

RAILING

If paired with a set of railing can make your windows much more safe and functional.