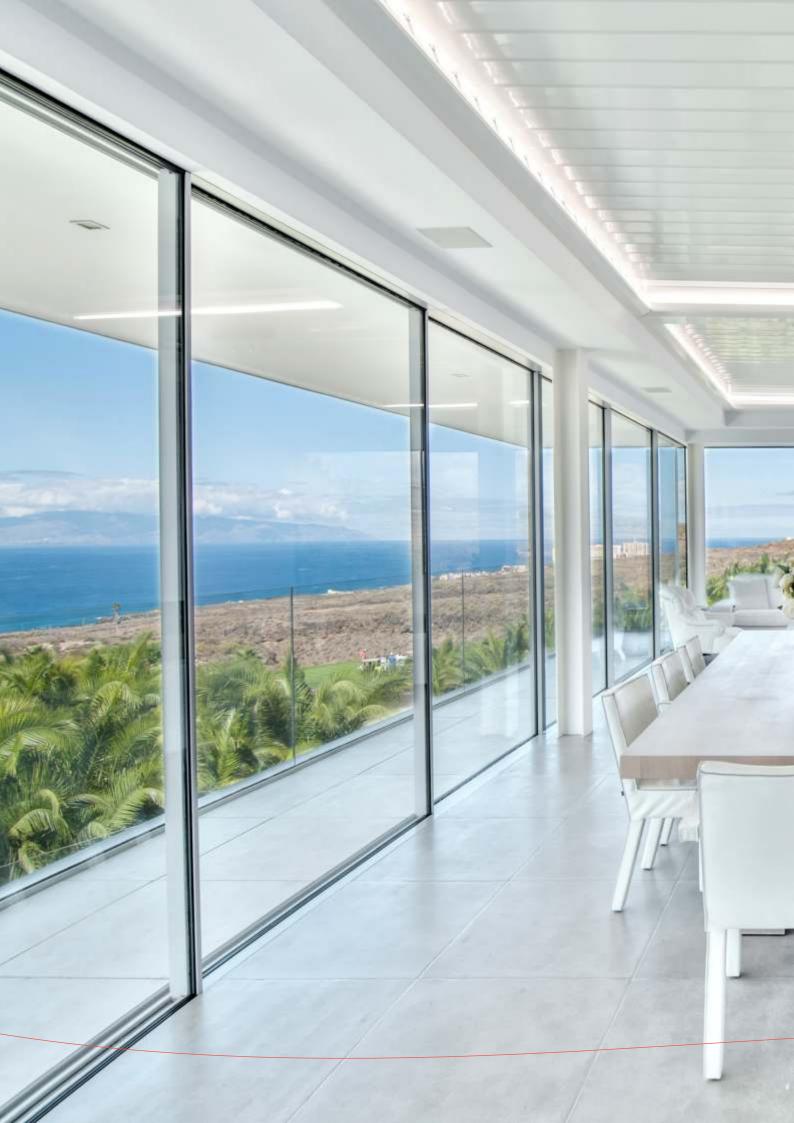

# **INSIDE HIDDEN**

Our clever design enables us to create a clean look hiding all mechanisms towards the inside.

# INSIDE & OUTSIDE HIDDEN

Concealed on either sides, windows that offer a complete seamless look of minimalist sophistication.

RAILING

If paired with a set of railing can make your windows much more safe and functional.