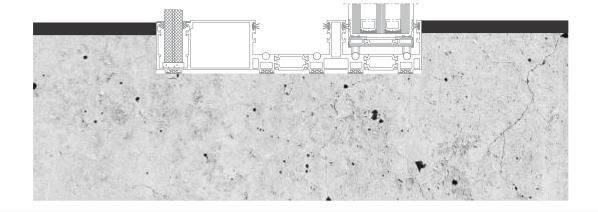

# **INSIDE HIDDEN**

Our clever design enables us to create a clean look hiding all mechanisms towards the inside.

# INSIDE & OUTSIDE HIDDEN

Concealed on either sides, windows that offer a complete seamless look of minimalist sophistication.

RAILING

If paired with a set of railing can make your windows much more safe and functional.