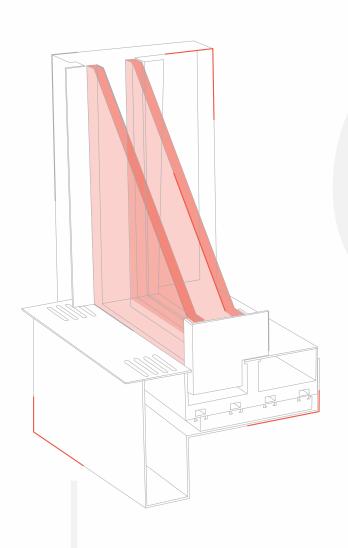

System **54** 

SAUC**54** System

Our products are designed by our internal research and development team and backed by expert service and supports.

Anodize-powder coating pvdf-wood effect possible anti bacterial powder Coating

1-2-3-4-5-6 track possible Glass thickness 54mm can be combined with lamination glass Various locking options possible Motorise option possible

Test report by international agency