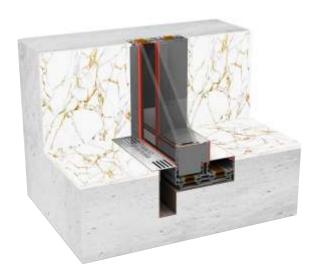

## LIMITATIONS

We believe in serving end to end solutions to all your windows and doors concerns.

| GLASS THICKNESS       | MAX SASH           | MAX SQ.MTR |
|-----------------------|--------------------|------------|
| Min 52mm              | Height <b>6000</b> | Sliding 12 |
| Max <mark>54mm</mark> | Width <b>6000</b>  | Fix 18     |

## PORTER POSSIBILITY

Aluminium has proven to be prevalent over the years. Robust aluminium possesses properties that have helped revolutionize many technological sectors.

| Air                 | Uw         | Sound insulation | Resistance<br>to rain | Resistance<br>to wind | Resistance<br>to buglery |
|---------------------|------------|------------------|-----------------------|-----------------------|--------------------------|
| Class 4             | Up to 0.75 | Up to            | Class 9A              | Class C5              | RC-5                     |
| (EN 12207/EN 1026*) | W/m2K      | 40 db            | (EN 12208/EN 1027*)   | (EN 12210/EN 12211*)  |                          |