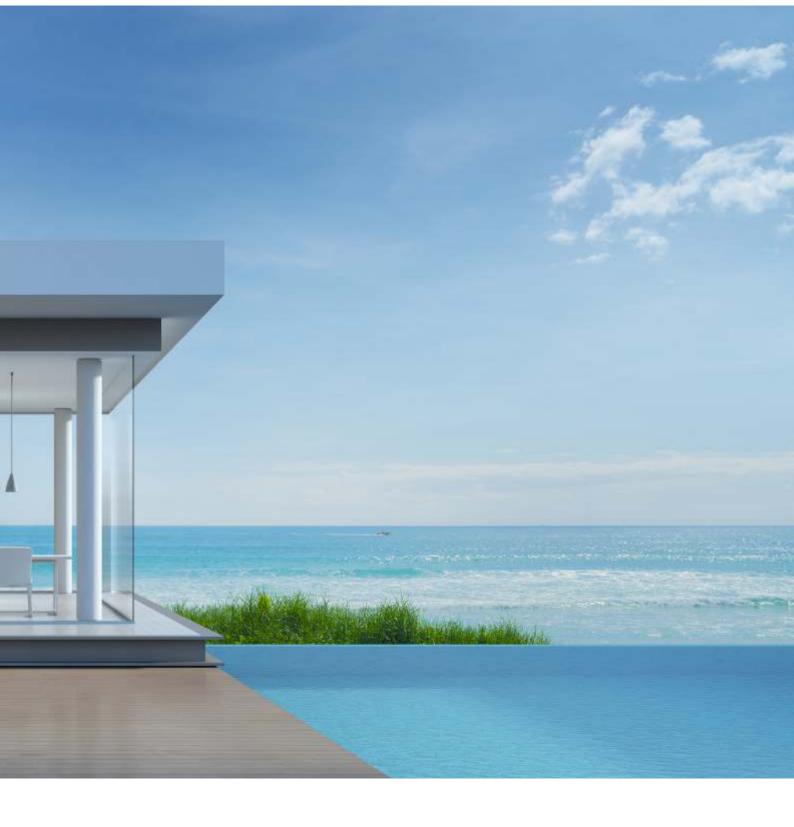

## LATENT INSIDE & OUTSIDE

Concealed on either sides, windows that offer a complete seamless look of minimalist sophistication.