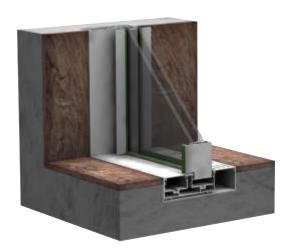

#### LIMITATIONS

We believe in serving end to end solutions to all your windows and doors concerns.

| GLASS THICKNESS | MAX SASH           | MAX SQ.MTR |
|-----------------|--------------------|------------|
| Min 32mm        | Height <b>4500</b> | Sliding 5  |
| Max 34mm        | Width <b>2400</b>  | Fix 12     |

#### PORTER POSSIBILITY

Aluminium has proven to be prevalent over the years. Robust aluminium possesses properties that have helped revolutionize many technological sectors.

| Air                            | Uw                  | Sound insulation | Resistance<br>to rain           | Resistance<br>to wind            | Resistance to buglery |
|--------------------------------|---------------------|------------------|---------------------------------|----------------------------------|-----------------------|
| Class 4<br>(EN 12207/EN 1026*) | Up to 2.80<br>W/m2K | Up to<br>37 db   | Class 9A<br>(EN 12208/EN 1027*) | Class C5<br>(EN 12210/EN 12211*) | RC-4                  |
|                                |                     |                  |                                 |                                  |                       |