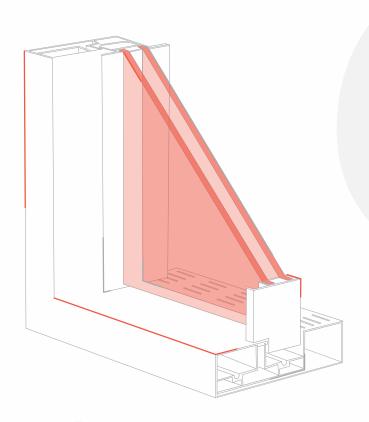

## SAUC**32** System

Our products are designed by our internal research and development team and backed by expert service and supports.

Anodize-powder coating pvdf-wood effect possible anti bacterial powder Coating

2-3-4 track possible Glass thickness 34mm can be combined with lamination glass Various locking options possible Motorise option possible Test report by international agency