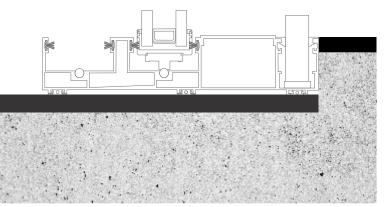

#### LIMITATIONS

We believe in serving end to end solutions to all your windows and doors concerns.

| GLASS THICKNESS | MAX SASH           | MAX SQ.MTR |
|-----------------|--------------------|------------|
| Min 32mm        | Height <b>4500</b> | Sliding 5  |
| Max 34mm        | Width <b>2400</b>  | Fix 12     |

#### PORTER POSSIBILITY

Aluminium has proven to be prevalent over the years. Robust aluminium possesses properties that have helped revolutionize many technological sectors.

| Air                            | Uw                  | Sound insulation | Resistance<br>to rain           | Resistance<br>to wind            | Resistance to buglery |
|--------------------------------|---------------------|------------------|---------------------------------|----------------------------------|-----------------------|
| Class 4<br>(EN 12207/EN 1026*) | Up to 2.80<br>W/m2K | Up to<br>37 db   | Class 9A<br>(EN 12208/EN 1027*) | Class C5<br>(EN 12210/EN 12211*) | RC-4                  |
|                                |                     |                  |                                 |                                  |                       |

#### LOCKING VARIANTS

Locks are known to provide security and functionality to our doors and windows. Specially in case of Aluminium doors and windows.

Electo Drop Bolt Lock Up Down Lock Key Lock (cylinder) Self Lock 180 Lock