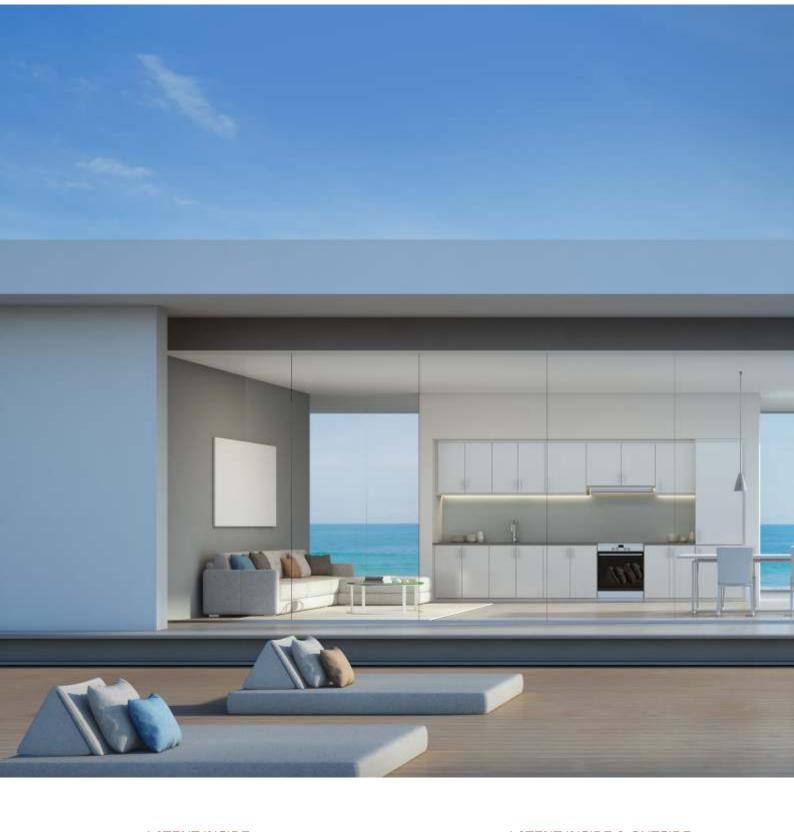

## LATENT INSIDE

Our clever design enables us to create a clean look hiding all mechanisms towards the inside.