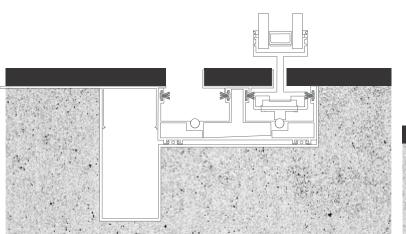

#### LIMITATIONS

We believe in serving end to end solutions to all your windows and doors concerns.

| GLASS THICKNESS | MAX SASH           | MAX SQ.MTR |
|-----------------|--------------------|------------|
| Min 32mm        | Height <b>4500</b> | Sliding 5  |
| Max 34mm        | Width <b>2400</b>  | Fix 12     |

#### PORTER POSSIBILITY

Aluminium has proven to be prevalent over the years. Robust aluminium possesses properties that have helped revolutionize many technological sectors.

| Air                            | Uw                  | Sound insulation | Resistance<br>to rain           | Resistance<br>to wind            | Resistance to buglery |
|--------------------------------|---------------------|------------------|---------------------------------|----------------------------------|-----------------------|
| Class 4<br>(EN 12207/EN 1026*) | Up to 2.80<br>W/m2K | Up to<br>37 db   | Class 9A<br>(EN 12208/EN 1027*) | Class C5<br>(EN 12210/EN 12211*) | RC-4                  |
|                                |                     |                  |                                 |                                  |                       |

#### LOCKING VARIANTS

Locks are known to provide security and functionality to our doors and windows. Specially in case of Aluminium doors and windows.

Electo Drop Bolt Lock Up Down Lock Key Lock (cylinder) Self Lock 180 Lock