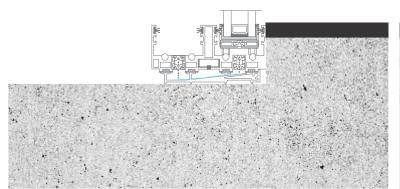

#### LIMITATIONS

We believe in serving end to end solutions to all your windows and doors concerns.

| GLASS THICKNESS | MAX SASH          | MAX SQ.MTR |   |  |
|-----------------|-------------------|------------|---|--|
| Min 18mm        | Height 3600       | Sliding    | 4 |  |
| Max 20mm        | Width <b>2400</b> | Fix        | 6 |  |

#### PORTER POSSIBILITY

Aluminium has proven to be prevalent over the years. Robust aluminium possesses properties that have helped revolutionize many technological sectors.

| Air                 | Uw         | Sound insulation | Resistance<br>to rain | Resistance<br>to wind | Resistance to buglery |
|---------------------|------------|------------------|-----------------------|-----------------------|-----------------------|
| Class 4             | Up to 4.80 | Up to            | Class 9A              | Class C3              | RC-3                  |
| (EN 12207/EN 1026*) | W/m2K      | 30 db            | (EN 12208/EN 1027*)   | (EN 12210/EN 12211*)  |                       |