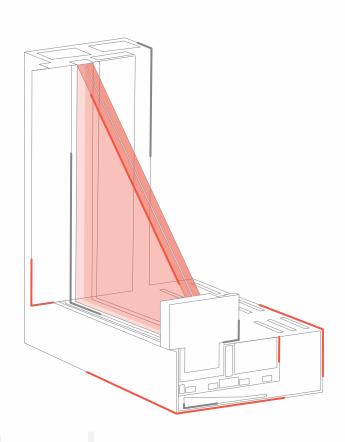

# LATENT INSIDE

Our clever design enables us to create a clean look hiding all mechanisms towards the inside.

# LATENT INSIDE & OUTSIDE

Concealed on either sides, windows that offer a complete seamless look of minimalist sophistication.