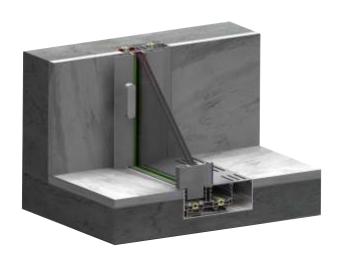

#### LIMITATIONS

We believe in serving end to end solutions to all your windows and doors concerns.

| GLASS THICKNESS | MAX SASH          | MAX SQ.MTR |   |  |
|-----------------|-------------------|------------|---|--|
| Min 18mm        | Height 3600       | Sliding    | 4 |  |
| Max 20mm        | Width <b>2400</b> | Fix        | 6 |  |

#### PORTER POSSIBILITY

Aluminium has proven to be prevalent over the years. Robust aluminium possesses properties that have helped revolutionize many technological sectors.

| Air                 | Uw         | Sound insulation | Resistance<br>to rain | Resistance<br>to wind | Resistance to buglery |
|---------------------|------------|------------------|-----------------------|-----------------------|-----------------------|
| Class 4             | Up to 4.80 | Up to            | Class 9A              | Class C3              | RC-3                  |
| (EN 12207/EN 1026*) | W/m2K      | 30 db            | (EN 12208/EN 1027*)   | (EN 12210/EN 12211*)  |                       |