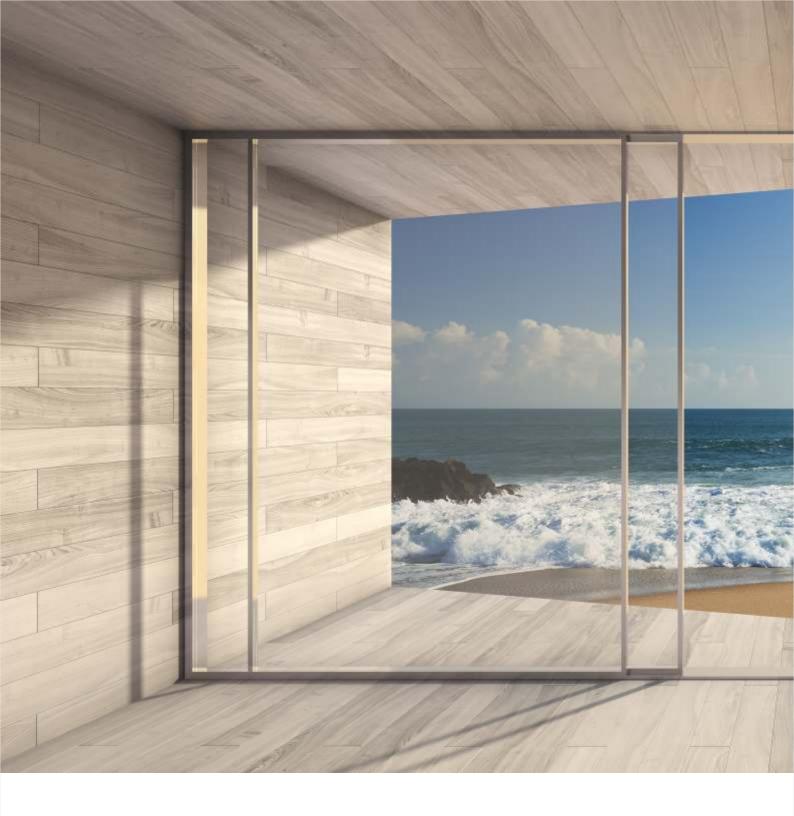

# **INSIDE HIDDEN**

Our clever design enables us to create a clean look hiding all mechanisms towards the inside.

## **INSIDE & OUTSIDE HIDDEN**

Concealed on either sides, windows that offer a complete seamless look of minimalist sophistication.

**RAILING** If paired with a set of railing can make your windows much more safe and functional.