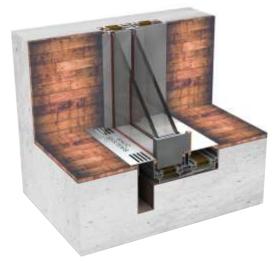

# **INSIDE HIDDEN**

Our clever design enables us to create a clean look hiding all mechanisms towards the inside.

## **INSIDE & OUTSIDE HIDDEN**

Concealed on either sides, windows that offer a complete seamless look of minimalist sophistication.

**RAILING** If paired with a set of railing can make your windows much more safe and functional.