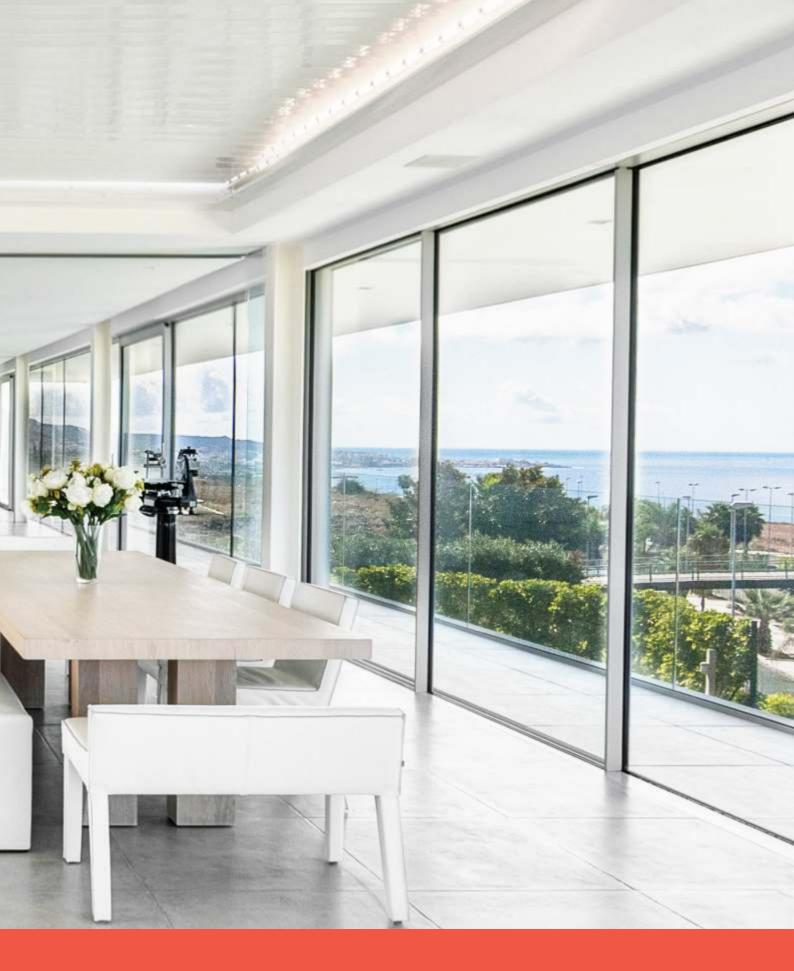

# **INSIDE HIDDEN**

Our clever design enables us to create a clean look hiding all mechanisms towards the inside.

## **INSIDE & OUTSIDE HIDDEN**

Concealed on either sides, windows that offer a complete seamless look of minimalist sophistication.

**RAILING** If paired with a set of railing can make your windows much more safe and functional.