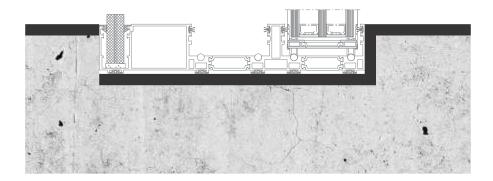

# **INSIDE HIDDEN**

Our clever design enables us to create a clean look hiding all mechanisms towards the inside.

## **INSIDE & OUTSIDE HIDDEN**

Concealed on either sides, windows that offer a complete seamless look of minimalist sophistication.

**RAILING** If paired with a set of railing can make your windows much more safe and functional.