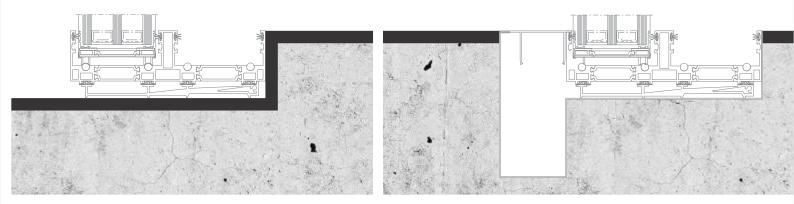

Home Automation

Motorised Movement

Wheel Chair Access

**Bullet Proof** Glass

~~~~

In Track **INSECT SCREEN** 

System Glass Balustrade

Additional Drainage Chamber

# **INSIDE HIDDEN**

Our clever design enables us to create a clean look hiding all mechanisms towards the inside.

## **INSIDE & OUTSIDE HIDDEN**

Concealed on either sides, windows that offer a complete seamless look of minimalist sophistication.

**RAILING** If paired with a set of railing can make your windows much more safe and functional.