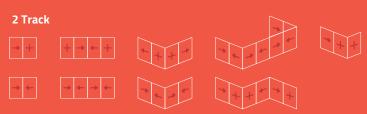

1-2-3-4-5-6 track possible

Glass thickness 34mm can be combined with lamination glass

Various locking options possible

Motorise option possible

Test report by international agency