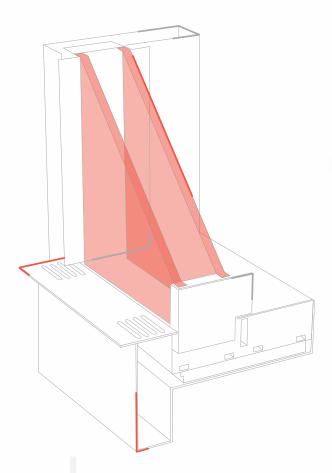

# **INSIDE HIDDEN**

Our clever design enables us to create a clean look hiding all mechanisms towards the inside.

## **INSIDE & OUTSIDE HIDDEN**

Concealed on either sides, windows that offer a complete seamless look of minimalist sophistication.

**RAILING** If paired with a set of railing can make your windows much more safe and functional.