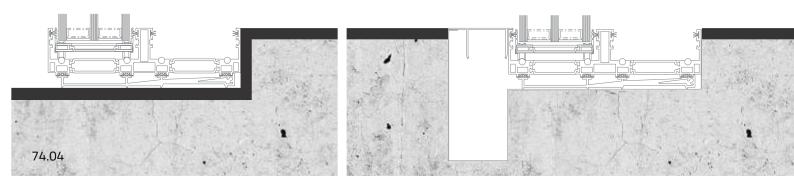

# System 74

Our products are designed by our internal research and development team and backed by expert service and supports.

Anodize-powder coating pvdf-wood effect possible anti bacterial powder coating 1-2-3-4-5-6 track possible Glass thickness 34mm can be combined with lamination glass Various locking options possible

Max **74mm** 

18

Fix