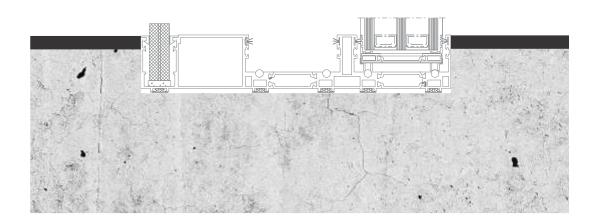

# System 74

Our products are designed by our internal research and development team and backed by expert service and supports.

Anodize-powder coating pvdf-wood effect possible anti bacterial powder coating 1-2-3-4-5-6 track possible Glass thickness 34mm can be combined with lamination glass Various locking options possible

## LIMITATIONS

| Min 72mm                                                           | Height <b>8000</b> | Sliding 12 |  |  |  |  |
|--------------------------------------------------------------------|--------------------|------------|--|--|--|--|
| GLASS THICKNESS                                                    | MAX SASH           | MAX SQ.MTR |  |  |  |  |
| doors concerns.                                                    |                    |            |  |  |  |  |
| We believe in serving end to end solutions to all your windows and |                    |            |  |  |  |  |

Width 6000

Max **74mm** 

18

Fix