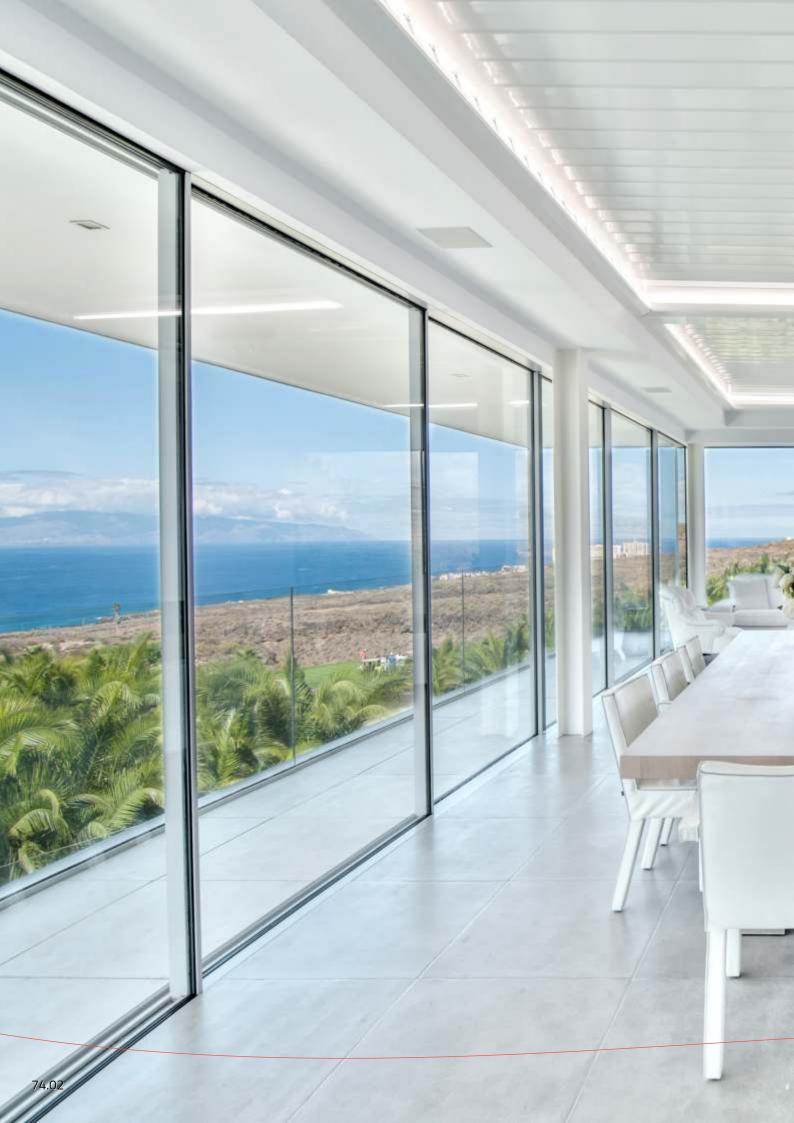

## INSIDE HIDDEN

Our clever design enables us to create a clean look hiding all mechanisms towards the inside.

## INSIDE & OUTSIDE HIDDEN

Concealed on either sides, windows that offer a complete seamless look of minimalist sophistication.