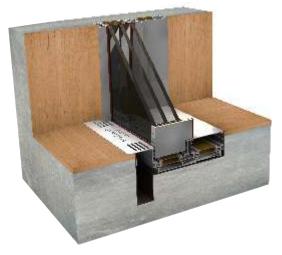

# System 74

Our products are designed by our internal research and development team and backed by expert service and supports.

Anodize-powder coating pvdf-wood effect possible anti bacterial powder coating 1-2-3-4-5-6 track possible Glass thickness 34mm can be combined with lamination glass Various locking options possible

Motorise option possible Test report by international agency